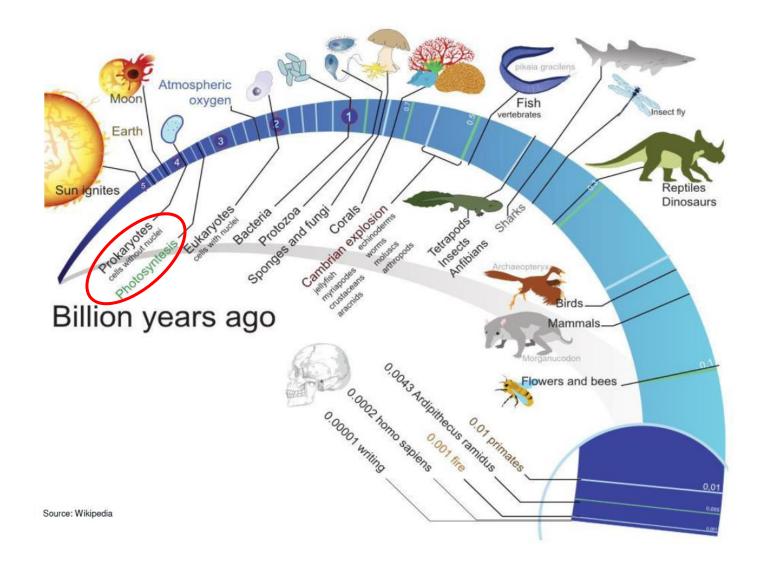

#### THE BEAUTIFUL GENESIS OF LIFE

Earth four thousand million years ago – an inhospitable and stark environment, fully exposed to the **sheer radiation of the sun**.

# THE BEGINNING

Microalgae were not only able to survive but **created photosynthesis**, the magic process to harness the sun and create life. They are the **original stem cells**.