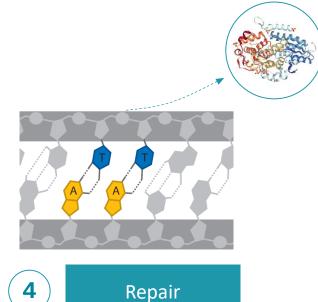

#### PHOTOLYASE CPD — THE DNA REPAIR ENZYME

Photolyase CPD repairs the DNA directly by cleaving CPD bonds.

Image source: Adapted from The Nobel Prize in chemistry 2015 & photolyase mechanism of action.

Photolyase CPD: Ancestral enzyme from microalgae, photo-activated by visible light, directly cleaves CPD bond and allows DNA to reconnect normally.

#### PHOTOLYASE CPD — THE DNA REPAIR ENZYME

Photolyase CPD repairs the DNA directly by cleaving CPD bonds.

10 to 100 times faster than untreated cells.

Photolyase CPD: Ancestral enzyme from microalgae, photo-activated by visible light, directly cleaves CPD bond and allows DNA to reconnect