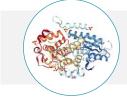

#### PHOTOLYASE CPD — THE DNA REPAIR ENZYME

Photolyase CPD repairs the DNA directly by cleaving CPD bonds.

Image source: Adapted from The Nobel Prize in chemistry 2015 & photolyase mechanism of action.

Photolyase CPD: Ancestral enzyme from microalgae, photo-activated by visible light, directly cleaves CPD bond and allows DNA to reconnect normally.

#### PHOTOLYASE CPD — THE DNA REPAIR ENZYME

Photolyase CPD works light activated, especially active with blue light.

**Graphic Source:** Adapted from Eker, A. P., et al. "DNA photoreactivating enzyme from the cyanobacterium..." *Journal of Biological Chemistry* 265.14 (1990): 8009-8015. Photolyase CPD photoactivation peak between 390 and 460 nm (violet-blue light spectrum).

#### PHOTOLYASE CPD — THE DNA REPAIR ENZYME

Photolyase CPD repairs the DNA directly by cleaving CPD bonds.

10 to 100 times faster than untreated cells.

Photolyase CPD: Ancestral enzyme from microalgae, photo-activated by visible light, directly cleaves CPD bond and allows DNA to reconnect