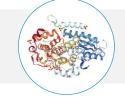

#### PHOTOLYASE CPD — THE DNA REPAIR ENZYME

Photolyase CPD repairs the DNA directly by cleaving CPD bonds.

Image source: Adapted from The Nobel Prize in chemistry 2015 & photolyase mechanism of action.

Photolyase CPD: Ancestral enzyme from microalgae, photo-activated by visible light, directly cleaves CPD bond and allows DNA to reconnect normally.

#### PHOTOLYASE CPD — THE DNA REPAIR ENZYME

Photolyase CPD repairs the DNA directly by cleaving CPD bonds.

10 to 100 times faster than untreated cells.

Photolyase CPD: Ancestral enzyme from microalgae, photo-activated by visible light, directly cleaves CPD bond and allows DNA to reconnect