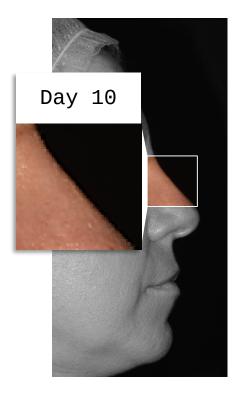

#### IN VIVO EFFICACY – AGE SPOTS CORRECTION

Corrects age spots by shielding melanocytes with its photo activated enzymes.

#### IN VIVO EFFICACY - WRINKLE DEPTH REDUCTION

Combats digital and photo aging with its active enzymes — reducing wrinkle depth by more than 20%.

In Vivo Study: See previous slide for demographics.

Wrinkle reduction in the eye area. Measurements made by skin profilometry (PRIMOS – wrinkles) p<0.05.