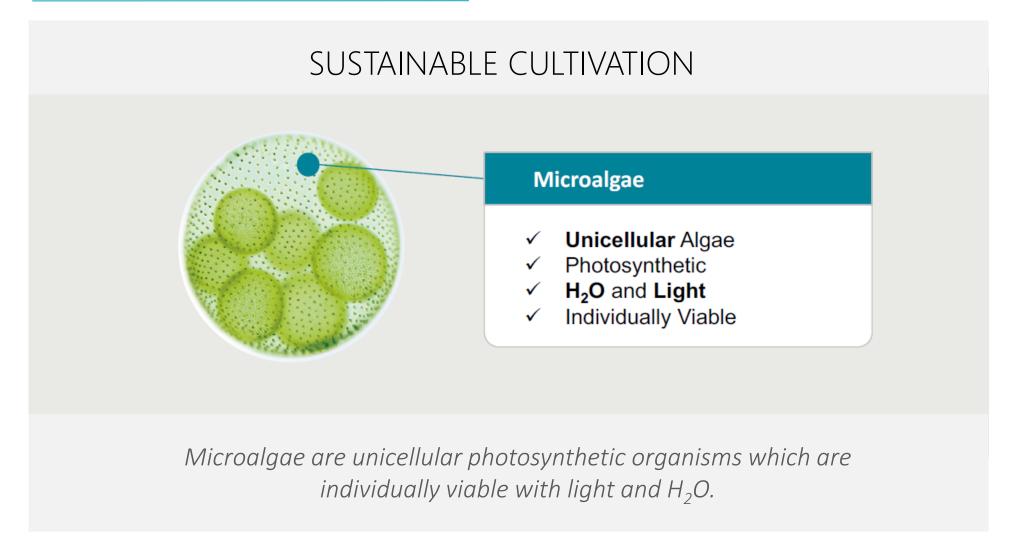

# THE BEGINNING

Microalgae were not only able to survive but **created photosynthesis**, the magic process to harness the sun and create life. They are the **original stem cells**.