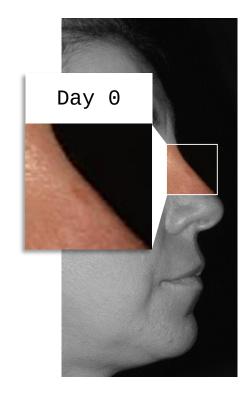

#### IN VIVO EFFICACY – AGE SPOTS CORRECTION

Corrects age spots by shielding melanocytes with its photo activated enzymes.

#### IN VIVO EFFICACY - WRINKLE DEPTH REDUCTION

Combats digital and photo aging with its active enzymes — reducing wrinkle depth by more than 20%.

In Vivo Study: See previous slide for demographics.

Wrinkle reduction in the eye area. Measurements made by skin profilometry (PRIMOS – wrinkles) p<0.05.