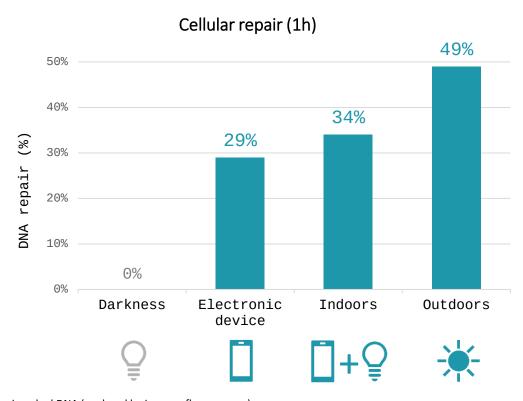

#### LIFESTYLE PROOF PERFORMANCE

Cellular repair thanks to light activated enzymes – even with your smartphone!

In Vitro brief: Cellular repair assay in naked DNA (analyzed by immunofluorescence).

GenoFix Day (0.1%) repaired UV damaged DNA in just 1 hour when exposed to white light (outdoors), hybrid white light & electronic device (indoors) and electronic device.