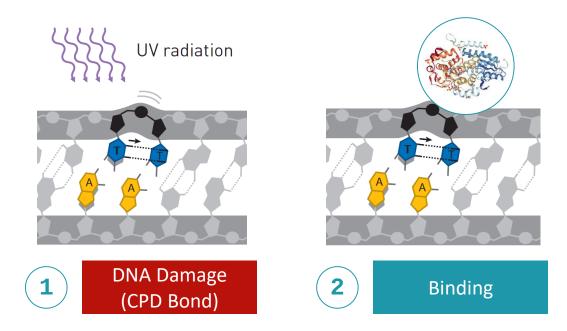

#### PHOTOLYASE CPD — THE DNA REPAIR ENZYME

Photolyase CPD repairs the DNA directly by cleaving CPD bonds.

Image source: Adapted from The Nobel Prize in chemistry 2015 & photolyase mechanism of action.

Photolyase CPD: Ancestral enzyme from microalgae, photo-activated by visible light, directly cleaves CPD bond and allows DNA to reconnect normally.

#### PHOTOLYASE CPD — THE DNA REPAIR ENZYME

Photolyase CPD repairs the DNA directly by cleaving CPD bonds.

10 to 100 times faster than untreated cells.

Photolyase CPD: Ancestral enzyme from microalgae, photo-activated by visible light, directly cleaves CPD bond and allows DNA to reconnect