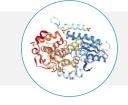

#### PHOTOLYASE CPD — THE DNA REPAIR ENZYME

Photolyase CPD repairs the DNA directly by cleaving CPD bonds.

Image source: Adapted from The Nobel Prize in chemistry 2015 & photolyase mechanism of action.

Photolyase CPD: Ancestral enzyme from microalgae, photo-activated by visible light, directly cleaves CPD bond and allows DNA to reconnect normally.

#### PHOTOLYASE CPD — THE DNA REPAIR ENZYME

Photolyase CPD repairs the DNA directly by cleaving CPD bonds.

10 to 100 times faster than untreated cells.

Photolyase CPD: Ancestral enzyme from microalgae, photo-activated by visible light, directly cleaves CPD bond and allows DNA to reconnect