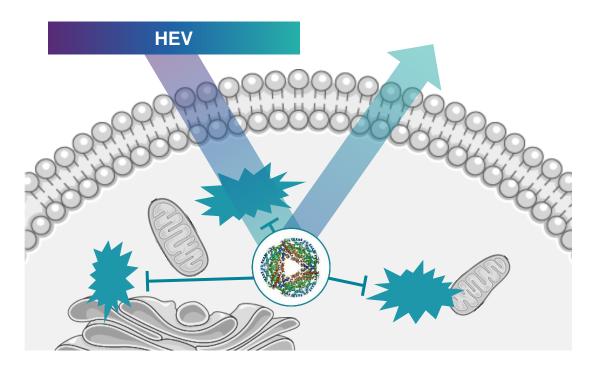

#### PHYCOCYANIN – THE **PROTECTIVE** SHIELD

Phycocyanin prevents digital aging by shielding cells from blue light.

Phycocyanin is a characteristic blue pigment and a potent antioxidant that delivers a dual action in shielding the skin from the effects of HEV light via blue light reflection and ROS scavenging. **HEV:** High Energy Visible Light

#### LIFESTYLE PROOF PERFORMANCE

Cellular repair thanks to light activated enzymes – even with your smartphone!

In Vitro brief: Cellular repair assay in naked DNA (analyzed by immunofluorescence).

GenoFix Day (0.1%) repaired UV damaged DNA in just 1 hour when exposed to white light (outdoors), hybrid white light & electronic device (indoors) and electronic device.