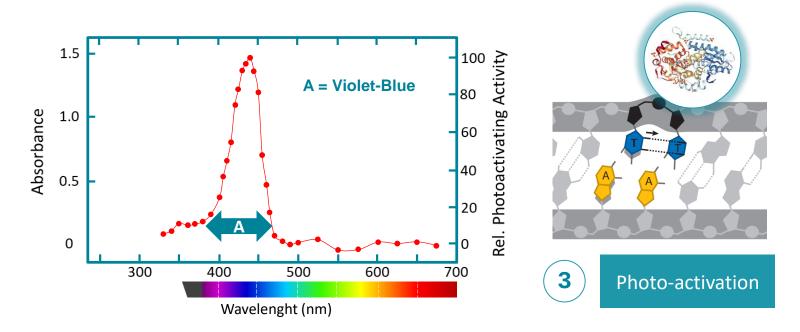

#### PHOTOLYASE CPD — THE DNA REPAIR ENZYME

Photolyase CPD works light activated, especially active with blue light.

**Graphic Source:** Adapted from Eker, A. P., et al. "DNA photoreactivating enzyme from the cyanobacterium..." *Journal of Biological Chemistry* 265.14 (1990): 8009-8015. Photolyase CPD photoactivation peak between 390 and 460 nm (violet-blue light spectrum).