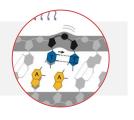

#### LIFESTYLE PROOF PERFORMANCE

Cellular repair thanks to light activated enzymes – even with your smartphone!

In Vitro brief: Cellular repair assay in naked DNA (analyzed by immunofluorescence).

GenoFix Day (0.1%) repaired UV damaged DNA in just 1 hour when exposed to white light (outdoors), hybrid white light & electronic device (indoors) and electronic device.