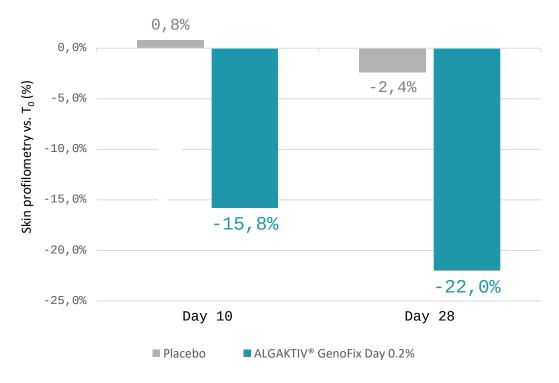

#### IN VIVO EFFICACY - WRINKLE DEPTH REDUCTION

Combats digital and photo aging with its active enzymes — reducing wrinkle depth by more than 20%.

In Vivo Study: See previous slide for demographics.

Wrinkle reduction in the eye area. Measurements made by skin profilometry (PRIMOS – wrinkles) p<0.05.